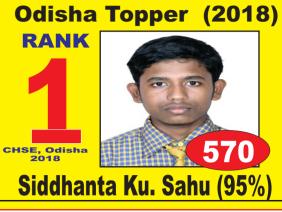

(91.83%)

537

SUVAM

544 **DHANANJAYA** (90.67%)

**CHSE RESULTS-2024** (20th Batch) **RESULT - 100%** 

**TOTAL APPEARED - 343** 

**TOTAL PASS - 343** 

**HIGHEST MARK- 558 (93%)** 