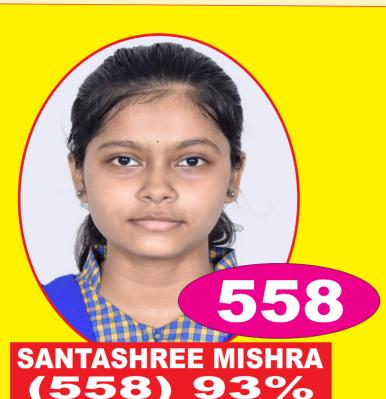

(91.83%)

537

SUVAM

544 **DHANANJAYA** (90.67%)

**CHSE RESULTS-2024** (20th Batch) **RESULT - 100%** 

**TOTAL APPEARED - 343** 

**TOTAL PASS - 343** 

**HIGHEST MARK- 558 (93%)** 